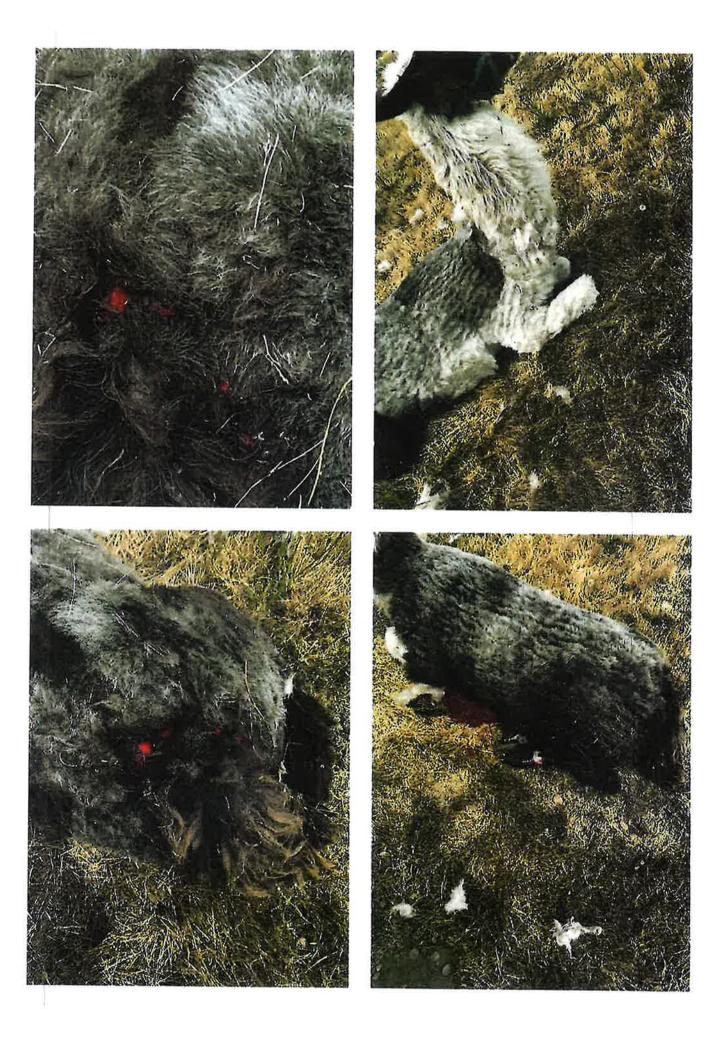

WHEREAS, Officer Kadell observed blood on Loki's face and contained the dogs while he continued his investigation; and

WHEREAS, Officer Kadell then observed and photographed the llama, which suffered severe bite wounds to the rear and neck and exhibited considerable blood and injuries to the leg and underside. Copies of these photographs are included in Officer Kadell's investigation report, attached hereto as Exhibit A and incorporated herein by reference; and