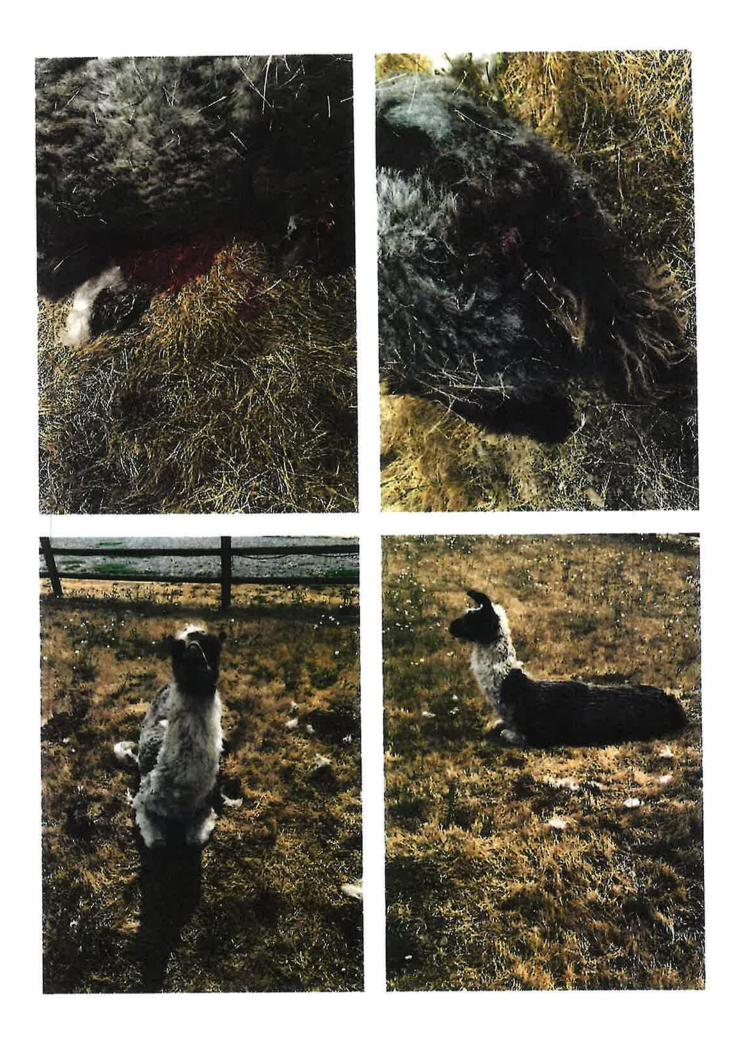

WHEREAS, Officer Kadell observed blood on Loki's face and contained the dogs while he continued his investigation; and

WHEREAS, Officer Kadell then observed and photographed the llama, which suffered severe bite wounds to the rear and neck and exhibited considerable blood and injuries to the leg and underside. Copies of these photographs are included in Officer Kadell's investigation report, attached hereto as Exhibit A and incorporated herein by reference; and